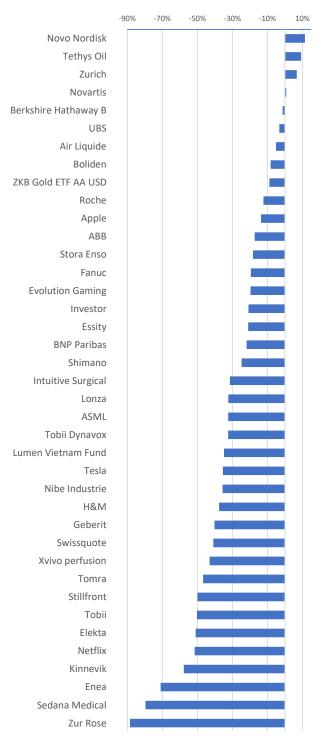

## YTD 2022 Performance

|                         | MTD            | YTD 2022 | 2021           | 2020           |                |
|-------------------------|----------------|----------|----------------|----------------|----------------|
|                         | perf.          | perf.    | perf.          | perf.          | Recommandation |
| Novo Nordisk            | 7.6%           | 11.4%    | 72.3%          | 10.3%          | BUY            |
| Tethys Oil              | 8.5%           | 9.2%     | 26.6%          | -41.7%         | HOLD           |
| Zurich                  | 8.2%           | 6.7%     | 7.2%           | -5.9%          | HOLD           |
| Novartis                | 7.1%           | 0.8%     | -4.0%          | -9.0%          | BUY            |
| Berkshire Hathaway B    | 10.5%          | -1.3%    | 29.0%          | 2.4%           | HOLD           |
| UBS                     | 9.8%           | -3.2%    | 31.7%          | 2.0%           | HOLD           |
| Air Liquide             | 12.5%          | -5.1%    | 14.2%          | 6.4%           | BUY            |
| Boliden                 | -7.2%          | -8.1%    | 20.1%          | 17.3%          | HOLD           |
| ZKB Gold ETF AA USD     | -1.1%          | -8.9%    | -4.6%          | 24.1%          | HOLD           |
| Roche                   | 2.8%           | -12.3%   | 22.7%          | -1.6%          | HOLD           |
| Apple                   | 11.0%          | -13.6%   | 33.8%          | 80.7%          | HOLD           |
| ABB                     | 11.9%          | -17.3%   | 41.2%          | 5.7%           | HOLD           |
| Stora Enso              | 0.8%           |          | 3.2%           | 20.7%          | HOLD           |
| Fanuc                   | -3.1%          | -19.5%   | -3.9%          | 24.7%          | BUY            |
| <b>Evolution Gaming</b> | 16.5%          | -19.7%   | 54.1%          | 196.0%         | HOLD           |
| Investor                | 10.3%          | -20.8%   | 52.0%          | 17.2%          | BUY            |
| Essity                  | 5.7%           | -21.0%   | 11.7%          | -12.4%         | HOLD           |
| BNP Paribas             | 8.9%           | -21.9%   | 41.0%          | -18.4%         | BUY            |
| Shimano                 | 1.5%           | -24.7%   | 27.3%          | 35.5%          | BUY            |
| Intuitive Surgical      | 31.5%          | -31.4%   | 31.8%          | 38.4%          | BUY            |
| Lonza                   | 6.0%           | -32.3%   |                | 61.0%          | BUY            |
| ASML                    | 10.2%          | -32.4%   | 77.8%          | 50.8%          | HOLD           |
| Tobii Dynavox           | 11.6%          | -32.4%   | 0.0%           | 0.0%           | BUY            |
| Lumen Vietnam Fund      | -15.2%         |          | 50.3%          | 26.5%          | BUY            |
| Tesla                   | -14.2%         |          | 49.8%          | 743.4%         | HOLD           |
| Nibe Industrie          | -12.0%<br>7.5% |          | 102.8%<br>3.5% | 66.1%<br>-9.7% | BUY<br>BUY     |
| H&M<br>Geberit          | 7.3%<br>4.2%   |          | 34.5%          | 2.0%           | BUY            |
| Swissquote              | 13.9%          |          | 133.4%         | 77.0%          | HOLD           |
| Xvivo perfusion         | 18.5%          |          | -11.3%         | 84.7%          | BUY            |
| Tomra                   | -12.7%         | -46.7%   | 49.3%          | 51.8%          | BUY            |
| Stillfront              | -10.5%         |          | -51.7%         | 172.1%         | BUY            |
| Tobii                   | -7.6%          | -50.2%   | -0.2%          | 50.7%          | BUY            |
| Elekta                  | -1.3%          | -51.0%   | 3.7%           | -10.5%         | HOLD           |
| Netflix                 | 24.0%          | -51.6%   | 11.4%          | 67.1%          | BUY            |
| Kinnevik                | -7.5%          | -57.7%   | 30.7%          | 81.4%          | BUY            |
| Enea                    | 8.2%           | -71.0%   | 43.2%          | 4.8%           | HOLD           |
| Sedana Medical          | -18.2%         | -79.6%   | 14.3%          | 152.6%         | HOLD           |
| Zur Rose                | -8.4%          | -88.5%   | -16.8%         | 164.5%         | BUY            |